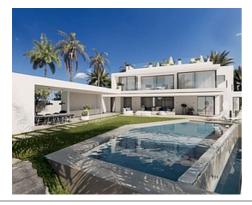

## **Location: Marbella**

This villa has a unique design where materials are combined and integrated into its surroundings. The mansion offers an unparalleled level of comfort. It has significant indoor and outdoor spaces that are ideal for both daily living and hosting parties or family gatherings.

The house is spacious. It has 6 bedrooms, 7 bathrooms, staff room with bathroom, dirty kitchen and covered terraces. A large barbecue area and a spacious solarium allow you to meet friends to have a good time and create unforgettable memories. The terrace by the pool is ideal for relaxing and sunbathing on hot days.

Built in complete harmony with its natural surroundings, the mansion offers you the opportunity to live in privacy and enjoy every day incredibly beautiful sea & mountain views.

**Price: From 7,800,000 €** 