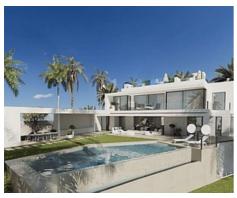

## **Location: Marbella**

This villa has a unique design where materials are combined and integrated into its surroundings. The mansion offers an unparalleled level of comfort. It has significant indoor and outdoor spaces that are ideal for both daily living and hosting parties or family gatherings.

The house is spacious. It has 6 bedrooms, 7 bathrooms, staff room with bathroom, dirty kitchen and covered terraces. A large barbecue area and a spacious solarium allow you to meet friends to have a good time and create unforgettable memories. The terrace by the pool is ideal for relaxing and sunbathing on hot days.

Built in complete harmony with its natural surroundings, the mansion offers you the opportunity to live in privacy and enjoy every day incredibly beautiful sea & mountain views.

**Price: From 7,800,000 €** 