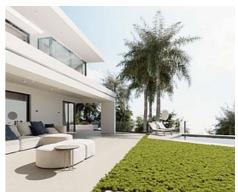

The house is spacious. It has 6 bedrooms, 7 bathrooms, staff room with bathroom, dirty kitchen and covered terraces. A large barbecue area and a spacious solarium allow you to meet friends to have a good time and create unforgettable memories. The terrace by the pool is ideal for relaxing and sunbathing on hot days.