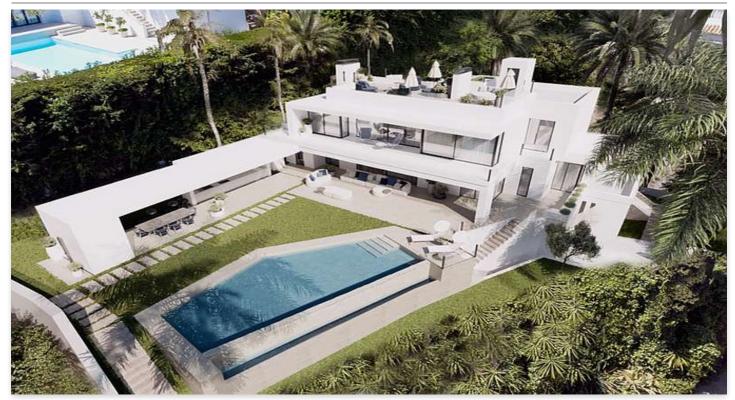

## **Location: Marbella**

This villa has a unique design where materials are combined and integrated into its surroundings. The mansion offers an unparalleled level of comfort. It has significant indoor and outdoor spaces that are ideal for both daily living and hosting parties or family gatherings.

The house is spacious. It has 6 bedrooms, 7 bathrooms, staff room with bathroom, dirty kitchen and covered terraces. A large barbecue area and a spacious solarium allow you to meet friends to have a good time and create unforgettable memories. The terrace by the pool is ideal for relaxing and sunbathing on hot days.

Built in complete harmony with its natural surroundings, the mansion offers you the opportunity to live in privacy and enjoy every day incredibly beautiful sea & mountain views.

**Price: From 7,800,000 €** 