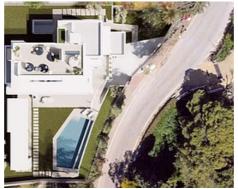

## **Location: Marbella**

This villa has a unique design where materials are combined and integrated into its surroundings. The mansion offers an unparalleled level of comfort. It has significant indoor and outdoor spaces that are ideal for both daily living and hosting parties or family gatherings.

The house is spacious. It has 6 bedrooms, 7 bathrooms, staff room with bathroom, dirty kitchen and covered terraces. A large barbecue area and a spacious solarium allow you to meet friends to have a good time and create unforgettable memories. The terrace by the pool is ideal for relaxing and sunbathing on hot days.

Built in complete harmony with its natural surroundings, the mansion offers you the opportunity to live in privacy and enjoy every day incredibly beautiful sea & mountain views.

**Price: From 7,800,000 €** 

Reference: AP1435

• Bedrooms: 6

• Bathrooms: 7

Plot Size: 1,177 m<sup>2</sup>
Built Size: 708 m<sup>2</sup>

• **Terrace:** 137 m <sup>2</sup>

**Match Home** 

info@match-homes.com https://nd.match-homes.com/ 661 66 68 62