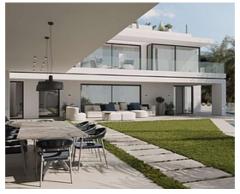

The house is spacious. It has 6 bedrooms, 7 bathrooms, staff room with bathroom, dirty kitchen and covered terraces. A large barbecue area and a spacious solarium allow you to meet friends to have a good time and create unforgettable memories. The terrace by the pool is ideal for relaxing and sunbathing on hot days.