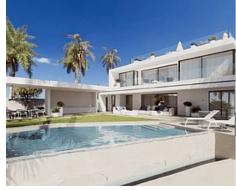

## **Location: Marbella**

This villa has a unique design where materials are combined and integrated into its surroundings. The mansion offers an unparalleled level of comfort. It has significant indoor and outdoor spaces that are ideal for both daily living and hosting parties or family gatherings.

The house is spacious. It has 6 bedrooms, 7 bathrooms, staff room with bathroom, dirty kitchen and covered terraces. A large barbecue area and a spacious solarium allow you to meet friends to have a good time and create unforgettable memories. The terrace by the pool is ideal for relaxing and sunbathing on hot days.

Built in complete harmony with its natural surroundings, the mansion offers you the opportunity to live in privacy and enjoy every day incredibly beautiful sea & mountain views.

**Price: From 7,800,000 €** 